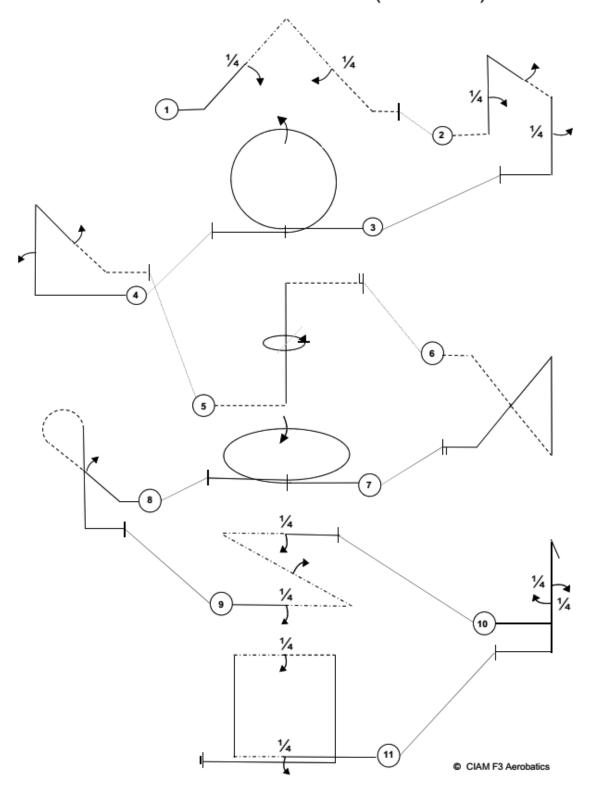

#### AA-23.01 Pyramid with guarter roll, guarter roll

From upright, pull though a one eighth loop into a forty-five degree upline, perform a quarter roll, perform a quarter knife loop into a forty-five degree knife-edge downline, perform a quarter roll, push through a one eighth loop, exit inverted.

#### AA-23.02 Crossbox Top Hat with quarter roll, half roll, quarter roll

From inverted, push through a quarter loop into a vertical upline, perform a quarter roll, push through a quarter loop into a crossbox upright horizontal line, perform a half roll, pull through a quarter loop into a vertical downline, perform a quarter roll, pull through a quarter loop, exit upright.

#### AA-23.03 Loop with roll integrated

From upright, pull through a loop while integrating a roll, exit upright.

#### AA-23.04 Shark Fin with half roll, half roll

From upright, pull through a quarter loop into a vertical upline, perform a half roll, push through a three eighths loop into a forty-five-degree downline, perform a half roll, push through a one eighth loop, exit inverted.

#### AA-23.05 Torque Roll

From inverted, push through a quarter loop into a vertical upline, perform a torque roll, pull through a quarter loop, exit inverted

#### AA-23.06 Half Hourglass

From inverted, pull though a one eighth loop into a forty-five degree downline, push through a three eighths loop into a vertical upline, push through a three eighths loop into a forty-five degree downline, pull through a 1/8 loop, exit upright.

## AA-23.07 Rolling Circle

From upright, perform a rolling circle with one roll integrated, exit upright.

#### AA-23.08 Figure ET with half roll

From upright, pull through a one eighth loop into a forty-five-degree upline, perform a half roll, push through a five eighths loop into a vertical downline, pull through a quarter loop, exit upright.

### AA-23.09 Crossbox Figure Z with quarter roll, half roll quarter roll

From upright, perform a quarter roll into knife-edge flight, push through a three eighths knife-edge circle into a forty-five-degree cross box line, perform a half roll, push through a three eighths knife-edge circle, perform a quarter roll, exit upright.

#### AA-23.10 Stall Turn with guarter roll, guarter roll

From upright pull through a quarter loop into a vertical upline, perform a quarter roll, perform a stall turn into a vertical downline, perform a quarter roll, pull through a quarter loop exit upright.

#### AA-23.11 Square Loop with quarter roll, quarter roll

From upright, in the center perform a quarter roll into knife-edge flight, perform a quarter knife-edge loop into a vertical upline, perform a quarter knife-edge loop, perform a quarter roll, pull through a quarter loop into a vertical downline, pull through a quarter loop, exit upright.